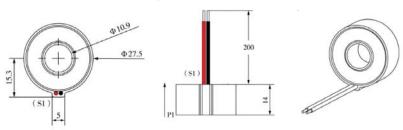

Character Height: 0.28in. Voltage: 50-500VAC Resolution: 1V Current: 0-9.99A Resolution: .01A

Accuracy: +-1% +1LSD

Includes 10A Current Transformer with 10mm ID.

6in. plug-in pigtail for CT & Power

Cutout: 46mm X 27mm