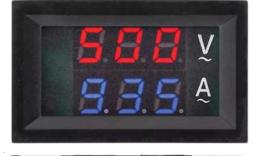

## Panel Meter, LED Snap-in. 500V & 10A AC with CT

Snap-in LED panel meter contains both a 3 digit AC Volt Meter and a 3 digit AC Amp. meter. External Current Transformer can be mounted remotely up to 5m using 18AWG twisted pair.

Character Height: 0.28in. Voltage: 50-500VAC Resolution: 1V Current: 0-9.99A Resolution: .01A

Accuracy: +-1% +1LSD

Includes 10A Current Transformer with 10mm ID.

6in. plug-in pigtail for CT & Power

Cutout: 46mm X 27mm

**W:** 48mm (1-7/8") **H:** 29mm (1-1/8") **D:** 22mm (7/8") **WT**: .06

Information including Drawings, Schematics, Links and Code (Software) Supplied or Referenced in this Document is supplied by MPJA inc. as a service to our customers and accuracy or usefulness is not guaranteed nor is it an Endorsement of any particular part, supplier or manufacturer. Use of information and suitability for any application is at users own discretion and user assumes all risk.