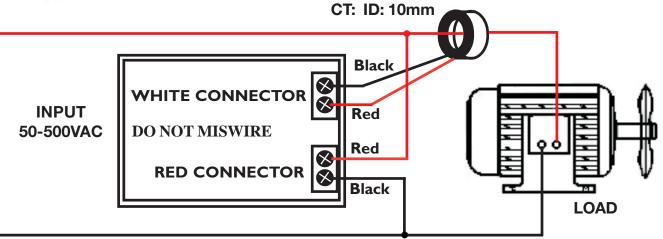

## Panel Meter, LED Snap-in. 500V & 10A AC with CT

Snap-in LED panel meter contains both a 3 digit AC Volt Meter and a 3 digit AC Amp. meter. External Current Transformer can be mounted remotely up to 5m using 18AWG twisted pair.

Character Height: 0.28in. Voltage: 50-500VAC Resolution: 1V Current: 0-9.99A Resolution: .01A

Accuracy: +-1% +1LSD

Includes 10A Current Transformer with 10mm ID.

6in. plug-in pigtail for CT & Power

Cutout: 46mm X 27mm